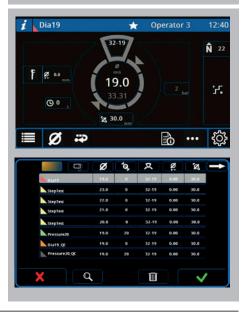

ICC comes with more advanced Recipe and Job Queue management. Favourites and color coded recipes make usage easy.

ICC enables individual user management with different level user rights.

ICC control is Industry 4.0 compatible.