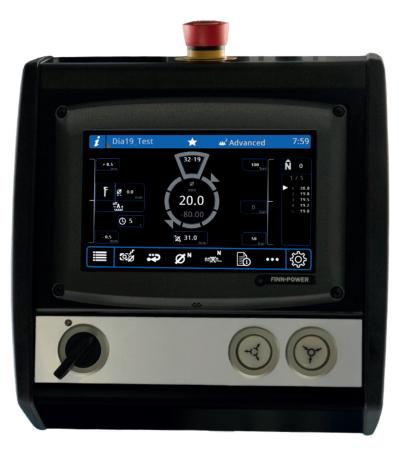

## ICC INTELLIGENT CRIMPING CONTROL

The only control in the world specifically designed for crimping machines. This ensures the best accuracy and repeatability in the market. New innovative automatic correction function removes the need for machine calibration.

ICC is very robust and high resistant for physical impact and vibration. IP66 compatibility guarantees operations in high humidity and extreme temperatures.

7" resistant touch screen and icon based graphical user interface enables fast and easy usage.

ICC comes with more advanced Recipe and Job Queue management. Favourites and color coded recipes make usage easy.

ICC enables individual user management with different level user rights.

ICC control is Industry 4.0 compatible.