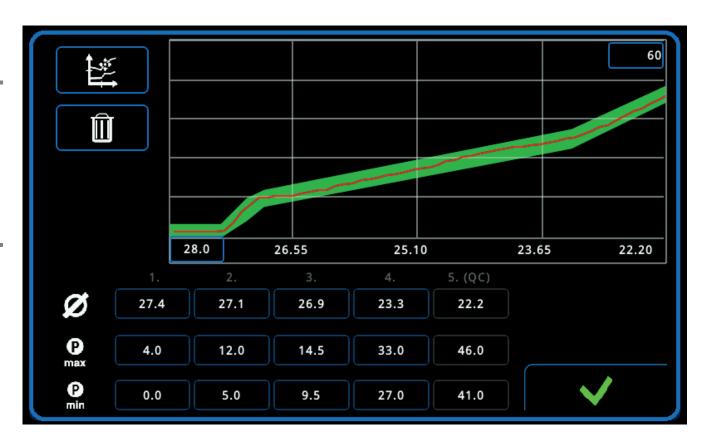

## **GRAPHICAL QUALITY CONTROL**

ICC4 is patented integrated online graphical quality control. ICC4 measures crimping from start to end and can detect problems during the whole crimping process. ICC4 stops the process at any point when problem occures. ICC4 saves automatic quality reports with crimping parameters and crimping data.

ICC4 increases the production efficiency and prevents faulty parts ending up to final customers. ICC4 also reduces the need for additional testing.