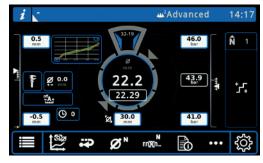

## **GRAPHICAL QUALITY CONTROL**

ICC4 is patented integrated online graphical quality control. ICC4 measures crimping from start to end and can detect problems during the whole crimping process. ICC4 stops the process at any point when problem occures. ICC4 saves automatic quality reports with crimping parameters and crimping data.

ICC4 increases the production efficiency and prevents faulty parts ending up to final customers. ICC4 also reduces the need for additional testing.