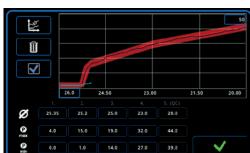

## **GRAPHICAL QUALITY CONTROL**

ICC4 is patented integrated online graphical quality control. ICC4 measures crimping from start to end and can detect problems during the whole crimping process. ICC4 stops the process at any point when problem occures. ICC4 saves automatic quality reports with crimping parameters and crimping data.

ICC4 increases the production efficiency and prevents faulty parts ending up to final customers. ICC4 also reduces the need for additional testing.